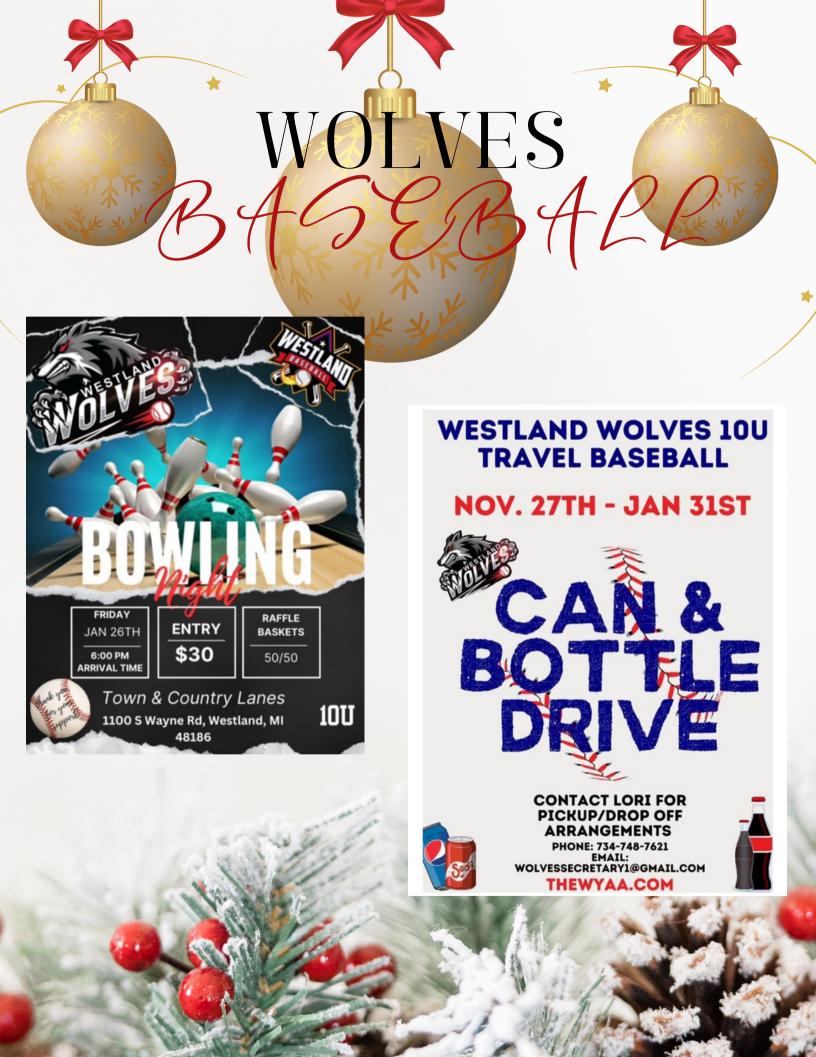

## CHECK OUT OUR WEBSITE!! WWW.THEWYAA.COM

CHARITY GAME

@ HYPE IN WAYNE

4635 Howe, Wayne MI 48184

Westland Police & Fire

VS

Wayne Police & Fire

GAME STARTS AT 1PM 50/50, RAFFLE BASKETS, BAKE SALE & MORE \*\*CASH ONLY\*\*